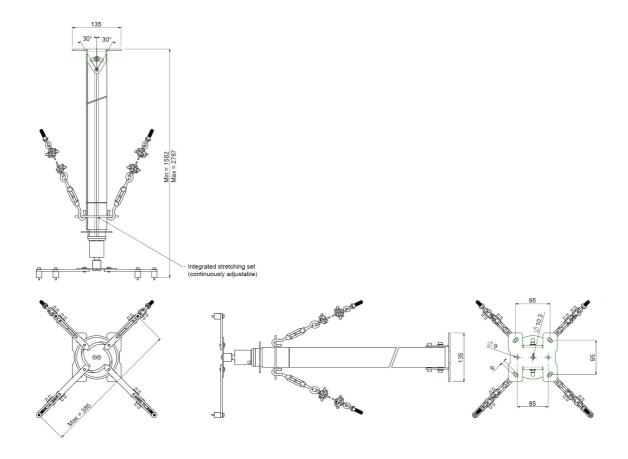

### **Features**

**Minimum length:** 1580 mm **Maximum length:** 2790 mm

Weight: 8.90 kg Colour: White

Maximum load: 25 kg Height adjustment: Manual Bracket/interface: Included Type bracket/interface: Universal

Rotation: 360°

Range bracket/interface: Max. 385 mm Ø

Tilt function: +20° till -20° Cable duct: 20 mm Ø

Other information: Including stretching set