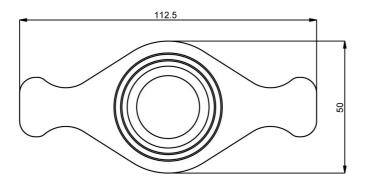

#### **Features**

Weight: 0.45 kg Colour: Black

Ball locking ring in rental construction for the use instead of the standard ball locking ring