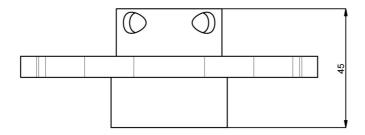

#### **Features**

Weight: 0.45 kg Colour: Black

Ball locking ring in rental construction for the use instead of the standard ball locking ring