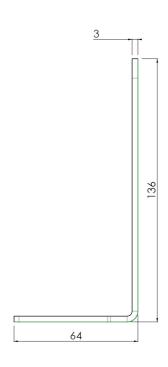

### **Features**

Weight: 0.60 kg Colour: Black

Maximum load: 10 kg

Screen position: Landscape, Portrait

Inch range: max. 32 inch
Type bracket/interface: VESA

Range bracket/interface: VESA 75, 100