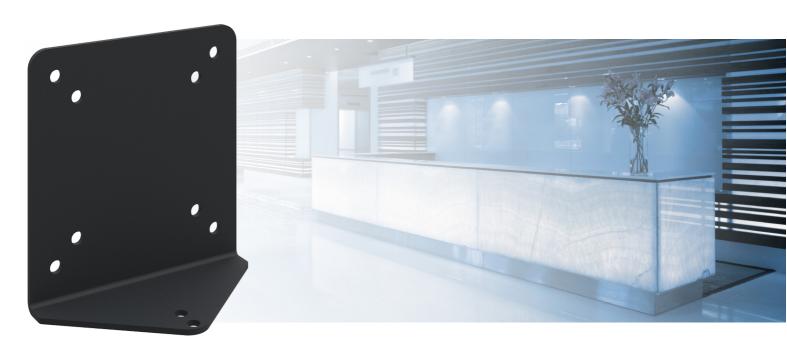

### 003.2100 DISCONTINUED | VESA 100 bracket BLACK for tube set L3 - L5 (002.2050-2070)

### **Features**

Weight: 0.60 kg Colour: Black

Maximum load: 10 kg

Screen position: Landscape, Portrait

Inch range: max. 32 inch
Type bracket/interface: VESA

Range bracket/interface: VESA 75, 100