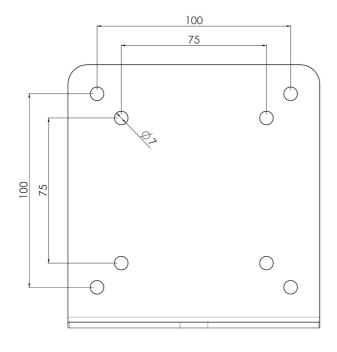

### **Features**

Weight: 0.60 kg Colour: Black

Maximum load: 10 kg

Screen position: Landscape, Portrait

Inch range: max. 32 inch
Type bracket/interface: VESA

Range bracket/interface: VESA 75, 100