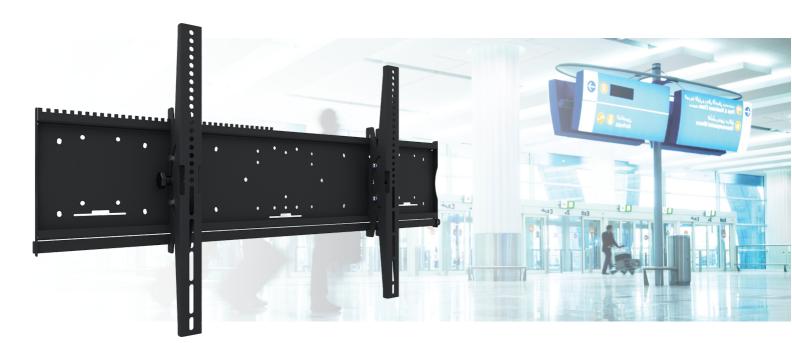

### 052.6050 DISCONTINUED [Tiltable universal wall mount: max. 1100 x 600 mm, 120 kg

## Features

Weight: 13.60 kg Colour: Black Maximum load: 120 kg Screen position: Landscape Type bracket/interface: Universal Range bracket/interface: Max. 1100 x 600 mm Tilt function: +13° till -13° Mounting system: 170 x 140 mm Other information: This product is no longer available, we would like to offer you an alternative. SmartMetals Mounting Solutions is 100% owned by the Vogel's Group.