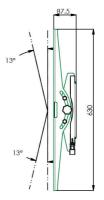

## Features

Weight: 13.60 kg Colour: Black Maximum load: 120 kg Screen position: Landscape Type bracket/interface: Universal Range bracket/interface: Max. 1100 x 600 mm Tilt function: +13° till -13° Mounting system: 170 x 140 mm Other information: This product is no longer available, we would like to offer you an alternative. SmartMetals Mounting Solutions is 100% owned by the Vogel's Group.