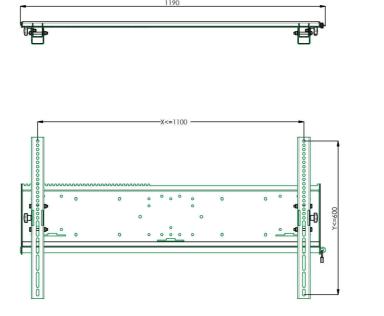

### 052.6050 DISCONTINUED [Tiltable universal wall mount: max. 1100 x 600 mm, 120 kg

## Features

Weight: 13.60 kg Colour: Black Maximum load: 120 kg Screen position: Landscape Type bracket/interface: Universal Range bracket/interface: Max. 1100 x 600 mm Tilt function: +13° till -13° Mounting system: 170 x 140 mm Other information: This product is no longer available, we would like to offer you an alternative. SmartMetals Mounting Solutions is 100% owned by the Vogel's Group.