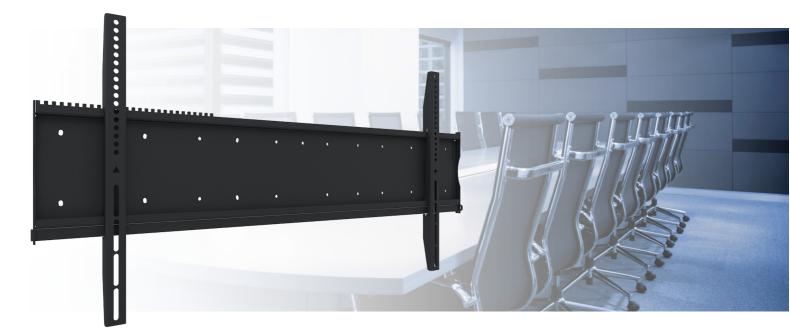

### Universal wall mount

### 052.6100 DISCONTINUED | Universal wall mount: max. 1200 x 600 mm, 160 kg

## Features

Weight: 14.00 kg Colour: Black Maximum load: 160 kg Screen position: Landscape Type bracket/interface: Universal Range bracket/interface: Max. 1200 x 600mm Mounting system: 170x140 mm Other information: This product is no longer available, we would like to offer you an alternative. SmartMetals Mounting Solutions is 100% owned by the Vogel's Group. We are currently merging products / product groups to be able to offer you a good and comprehensive product range. Click on the link below for an alternative product.