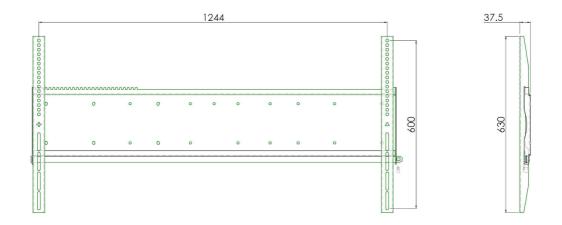

## Features

Weight: 14.00 kg Colour: Black Maximum load: 160 kg Screen position: Landscape Type bracket/interface: Universal Range bracket/interface: Max. 1200 x 600mm Mounting system: 170x140 mm Other information: This product is no longer available, we would like to offer you an alternative. SmartMetals Mounting Solutions is 100% owned by the Vogel's Group. We are currently merging products / product groups to be able to offer you a good and comprehensive product range. Click on the link below for an alternative product.