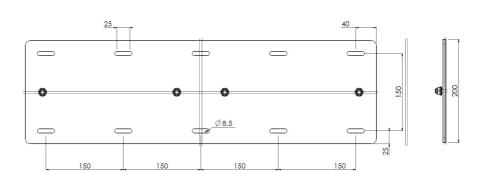

## 052.7130 EOL | Large wall plate for 052.7110

This product is especially developed for users who wish to install floor lift 052.7110 near the wall, for which the wall is very weak. This wall plate allows additional mounting surface. The lifts are fitted with a screen bracket containing most VESA patterns, making it suitable for almost every display. The floor lift comes with a remote control to adjust the screen in height.