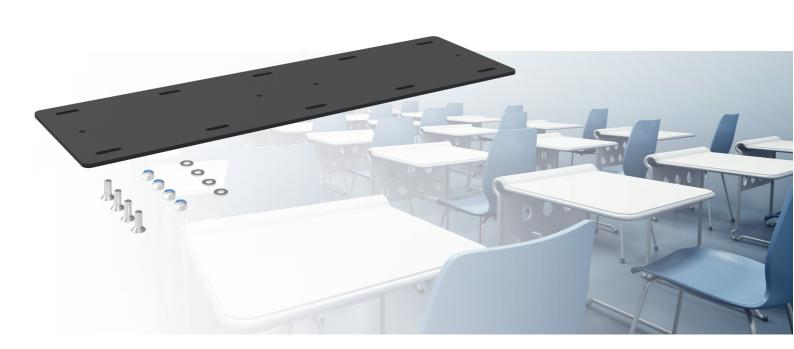

## 052.7130 EOL | Large wall plate for 052.7110

This product is especially developed for users who wish to install floor lift 052.7110 near the wall, for which the wall is very weak. This wall plate allows additional mounting surface. The lifts are fitted with a screen bracket containing most VESA patterns, making it suitable for almost every display. The floor lift comes with a remote control to adjust the screen in height.