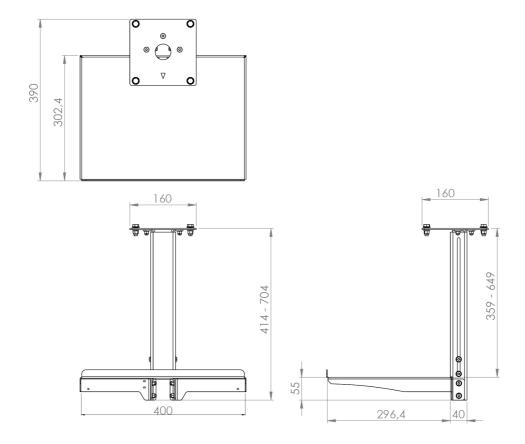

#### Features

**Minimum length:** 359 mm **Maximum length:** 649 mm

**Weight:** 5.00 kg **Colour:** Black

Maximum load: 5 kg Height adjustment: 305 mm

Range bracket/interface: Surface: 400 x 300 mm