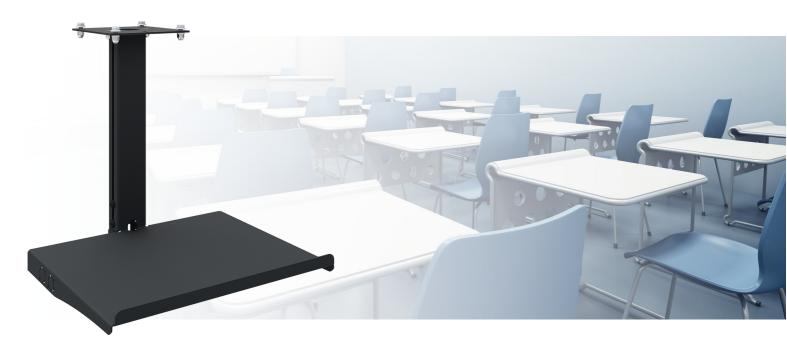

#### 052.7145 Laptop support for double columned lifts with anti-collision

Accessory 052.7145, the laptop support, is suitable for placing a laptop on the double-column lifts with standard anti-collision. Mount the laptop support in the middle underneath the monitor and easily adjust the height. Cables can be fed to the lift cabinet through the hole in the top plate. Also, the support has two Neutrik connectors on the left side: users with their own laptop don't have to search for the right monitor connecting points.