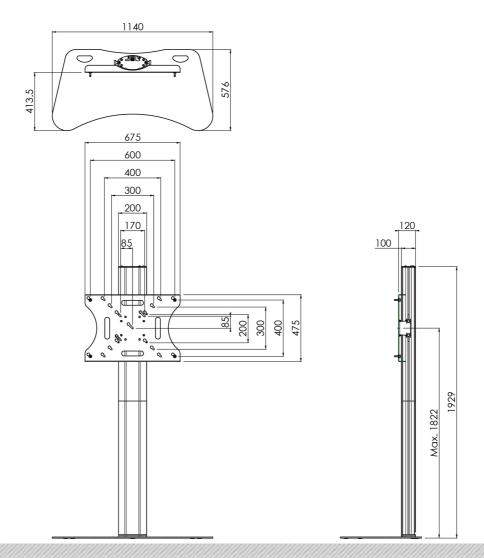

#### **Features**

Maximum length: 1822 mm (centre flat panel)

Weight: 68.00 kg

**Colour:** Dark grey, Aluminium **Maximum load:** 85 kg

Screen position: Landscape, Portrait

Inch range: max. 90 inch

Mobile / fixed: Fixed

Height adjustment: Manual Bracket/interface: Included Type bracket/interface: VESA

Range bracket/interface: Max. VESA 600-400

**Cable duct:** 15, 35, 15 mm Ø