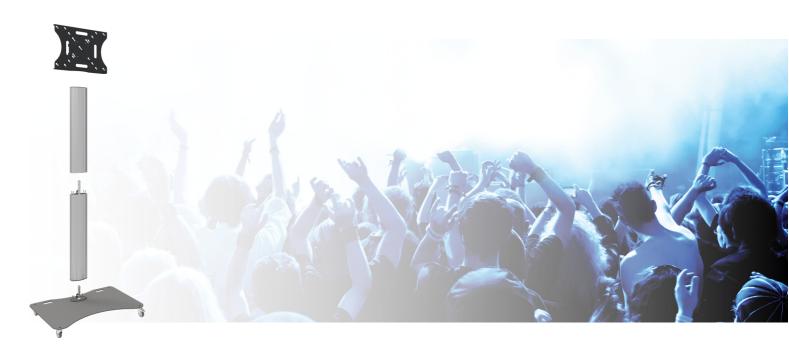

#### 062.3540 EOL | Fully divisible trolley max. 90" incl. bracket max. 600-400

The SmartMetals fully divisible stand is particularly suitable for rental applications. Due to the stand being divided in 4 parts: the base plate, the column in two parts of 95cm and the VESA bracket, the stand and the screen can be transported compact in a flightcase. Furthermore this stand has three separate cable ducts, the flat panel can be fastened by means of coupling bolts and it can be installed without using any tools.