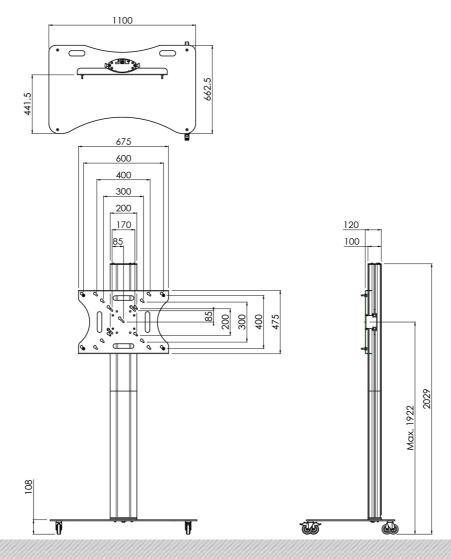

#### **Features**

Maximum length: 1922 mm (centre flat panel)

**Weight:** 80.00 kg

Colour: Dark grey, Aluminium Maximum load: Max. 85 kg

Screen position: Landscape, Portrait

Inch range: Max. 90 inch

Mobile / fixed: Mobile
Height adjustment: Manual
Bracket/interface: Included
Type bracket/interface: VESA

Range bracket/interface: Max. VESA 600-400

**Cable duct:** 15, 35, 15 mm Ø