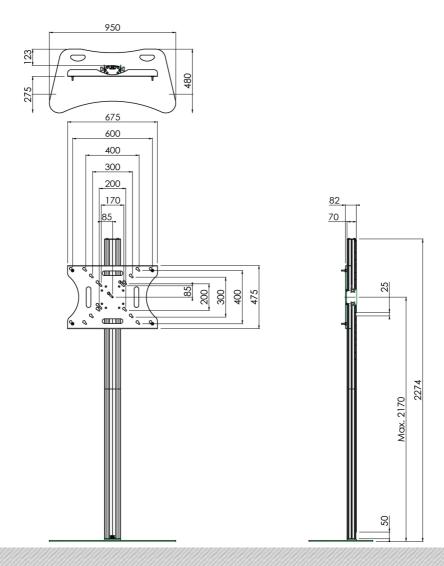

#### 062.8045-225 EOL | Fully divisible stand 2250mm (Light Series) incl. bracket max 600x400

The SmartMetals fully divisible stand is particularly suitable for rental applications. Due to the stand being divided in 4 parts: the base plate, the column in two parts of 1125 mm and the VESA bracket, the stand and the screen can be transported compact in a flightcase. Furthermore this stand has three separate cable ducts, the flat panel can be fastened by means of coupling bolts and it can be installed without using any tools.

### **Features**

Maximum length: 2170 mm (centre flat panel)

**Weight:** 43.00 kg

**Colour:** Dark grey, Aluminium **Maximum load:** 28 kg

Screen position: Landscape, Portrait

Inch range: Max. 55 inch

Mobile / fixed: Fixed

**Bracket/interface:** Included **Type bracket/interface:** VESA

Range bracket/interface: Max. VESA 600-400

Cable duct: 35 x 15 mm