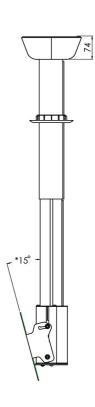

Height adjustment: 310 mm Bracket/interface: Included Type bracket/interface: VESA

Rotation:  $-90^{\circ} + 90^{\circ}$ 

Range bracket/interface: VESA 100 & 200

Tilt function: + 15° Cable duct: 24 x 16 mm