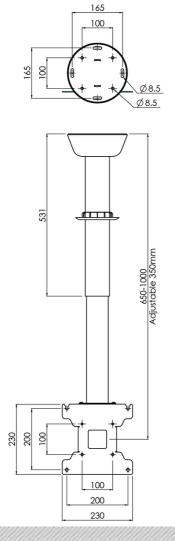

#### **Features**

Minimum length: 650 mm (centre VESA)

Maximum length: 1000 mm (centre VESA)

Weight: 7.50 kg Colour: White, Black Maximum load: 30 kg

Screen position: Landscape, Portrait

Inch range: Max. 55 inch

Height adjustment: 310 mm Bracket/interface: Included Type bracket/interface: VESA

Rotation:  $-90^{\circ} + 90^{\circ}$ 

Range bracket/interface: VESA 100 & 200

Tilt function: + 15° Cable duct: 24 x 16 mm