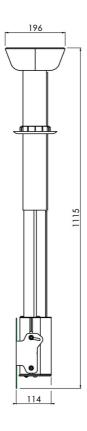

#### **Features**

Minimum length: 650 mm (centre VESA)

Maximum length: 1000 mm (centre VESA)

Weight: 7.50 kg Colour: White, Black Maximum load: 30 kg

Screen position: Landscape, Portrait

Inch range: Max. 55 inch

Height adjustment: 310 mm Bracket/interface: Included Type bracket/interface: VESA

Rotation:  $-90^{\circ} + 90^{\circ}$ 

Range bracket/interface: VESA 100 & 200

Tilt function: + 15° Cable duct: 24 x 16 mm