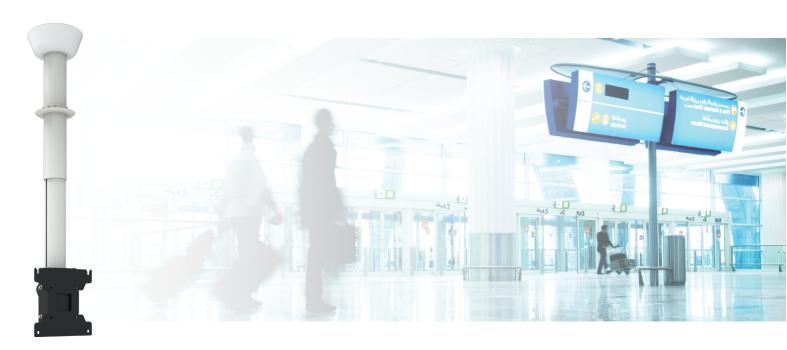

## Ceiling mount

072.3100W-122 DISCONTINUED | Ceiling mount WHITE till max. 1000mm incl. bracket VESA 200

# Ceiling mount

#### **Features**

Minimum length: 650 mm (centre VESA)

Maximum length: 1000 mm (centre VESA)

Weight: 7.50 kg Colour: White, Black Maximum load: 30 kg

Screen position: Landscape, Portrait

Inch range: Max. 55 inch