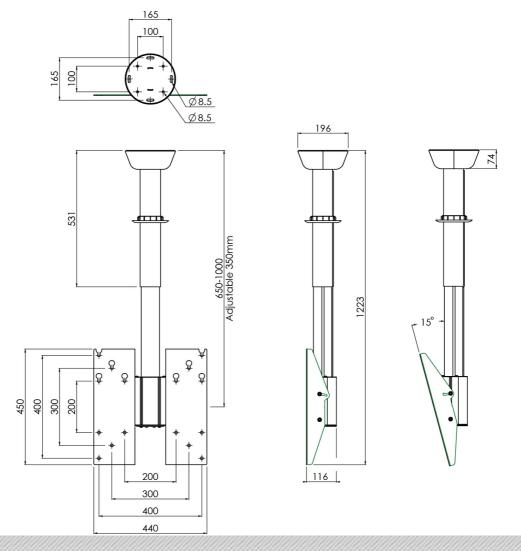

### **Features**

Minimum length: 650 mm (centre VESA)

Maximum length: 1000 mm (centre VESA)

Weight: 11.00 kg Colour: White, Black

Maximum load: 80 kg (70 inch)
Screen position: Landscape, Portrait

Inch range: Max. 70 inch

Bracket/interface: Included
Type bracket/interface: VESA

Rotation:  $-90^{\circ} + 90^{\circ}$ 

Range bracket/interface: VESA 200, 300, 400-200 & 400

Tilt function: + 15°
Cable duct: 24 x 16 mm