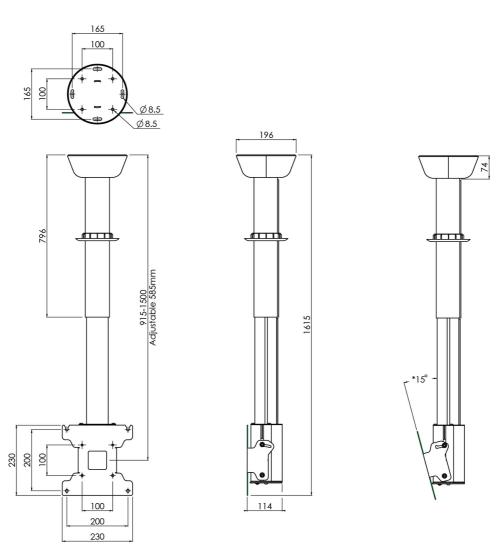

### Features

Minimum length: 915 mm (centre VESA) Maximum length: 1500 mm (centre VESA) Weight: 8.90 kg Colour: Black Maximum load: 30 kg Screen position: Landscape, Portrait Inch range: Max. 55 inch Height adjustment: 560 mm Bracket/interface: Included Type bracket/interface: VESA Rotation: -90° + 90° Range bracket/interface: VESA 100 & 200 Till function: + 15° Cable duct: 24 x 16 mm