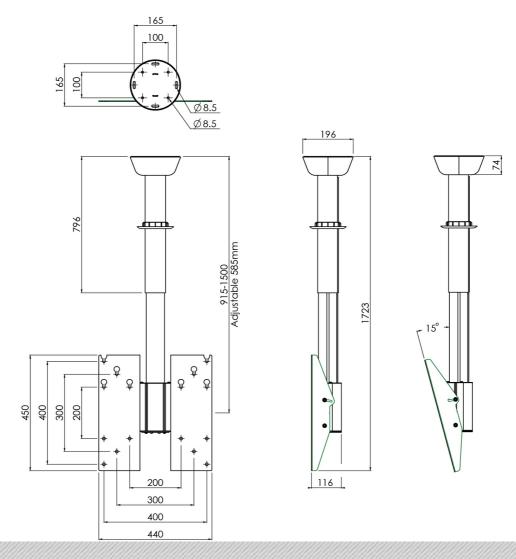

## Features

Minimum length: 915 mm (centre VESA) Maximum length: 1500 mm (centre VESA) Weight: 12.50 kg Colour: Black Maximum load: 80 kg (70 inch) Screen position: Landscape, Portrait Inch range: Max. 70 inch Height adjustment: 585 mm Bracket/interface: Included Type bracket/interface: VESA Rotation: -90° + 90° Range bracket/interface: VESA 200, 300, 400-200 & 400 Till function: + 15° Cable duct: 24 x 16 mm