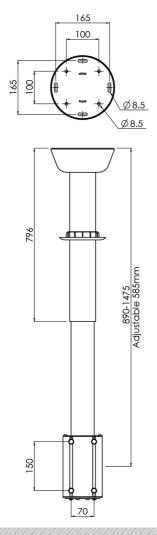

#### **Features**

Minimum length: 890 mm (centre VESA)

Maximum length: 1475 mm (centre VESA)

Weight: 8.00 kg Colour: Black

Maximum load: 80 kg (70 inch) Inch range: Max. 70 inch

Height adjustment: 560 mm Bracket/interface: Excluded Type bracket/interface: Universal

Rotation: -90° + 90° Cable duct: 24 x 16 mm