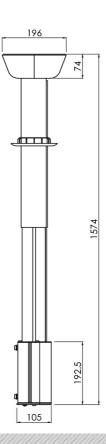

#### **Features**

Minimum length: 890 mm (centre VESA)

Maximum length: 1475 mm (centre VESA)

Weight: 8.00 kg Colour: Black

Maximum load: 80 kg (70 inch) Inch range: Max. 70 inch

Height adjustment: 560 mm Bracket/interface: Excluded Type bracket/interface: Universal

Rotation: -90° + 90° Cable duct: 24 x 16 mm