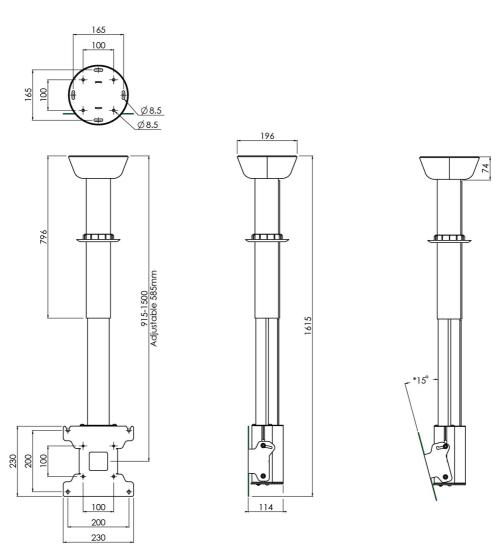

### Features

Minimum length: 915 mm (centre VESA) Maximum length: 1500 mm (centre VESA) Weight: 8.90 kg Colour: White, Black Maximum load: 30 kg Screen position: Landscape, Portrait Inch range: Max. 55 inch Height adjustment: 560 mm Bracket/interface: Included Type bracket/interface: VESA Rotation: -90° + 90° Range bracket/interface: VESA 100 & 200 Till function: + 15° Cable duct: 24 x 16 mm