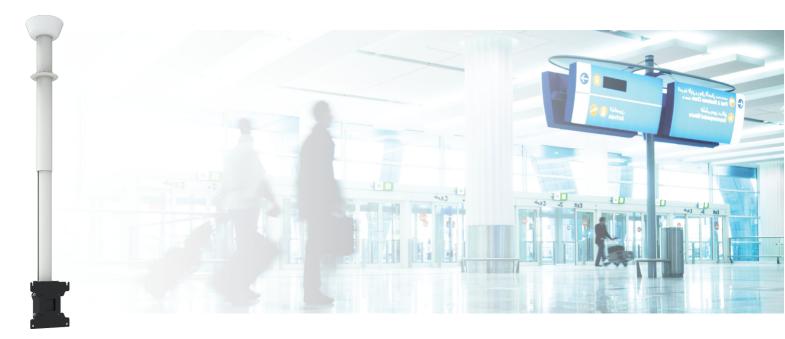

### 072.3150W-122 DISCONTINUED | Ceiling mount WHITE till max. 1500mm incl. bracket VESA 200

### Features

Minimum length: 915 mm (centre VESA) Maximum length: 1500 mm (centre VESA) Weight: 8.90 kg Colour: White, Black Maximum load: 30 kg Screen position: Landscape, Portrait Inch range: Max. 55 inch Height adjustment: 560 mm Bracket/interface: Included Type bracket/interface: VESA Rotation: -90° + 90° Range bracket/interface: VESA 100 & 200 Till function: + 15° Cable duct: 24 x 16 mm