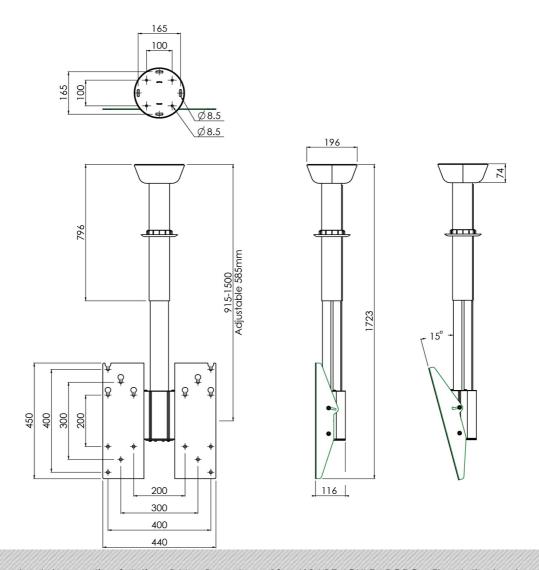

### **Features**

Minimum length: 915 mm (centre VESA)

Maximum length: 1500 mm (centre VESA)

**Weight:** 12.50 kg **Colour:** White, Black

Maximum load: 80 kg (70 inch)
Screen position: Landscape, Portrait

Inch range: Max. 70 inch

Height adjustment: 560 mm Bracket/interface: Included Type bracket/interface: VESA

Rotation:  $-90^{\circ} + 90^{\circ}$ 

Range bracket/interface: VESA 200, 300, 400-200 & 400

Tilt function: + 15° Cable duct: 24 x 16 mm