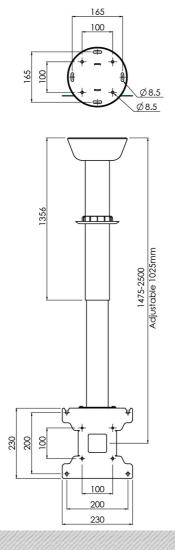

### **Features**

Minimum length: 1475 mm (centre VESA)

Maximum length: 2500 mm (centre VESA)

**Weight:** 11.60 kg **Colour:** Black

Maximum load: 30 kg

Screen position: Landscape, Portrait

Inch range: Max. 55 inch

Height adjustment: 1000 mm Bracket/interface: Included Type bracket/interface: VESA

Rotation:  $-90^{\circ} + 90^{\circ}$ 

Range bracket/interface: VESA 100 & 200

Tilt function: + 15°
Cable duct: 24 x 16 mm