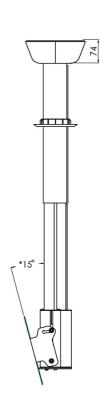

Height adjustment: 1000 mm Bracket/interface: Included Type bracket/interface: VESA

Rotation:  $-90^{\circ} + 90^{\circ}$ 

Range bracket/interface: VESA 100 & 200

Tilt function: + 15°
Cable duct: 24 x 16 mm