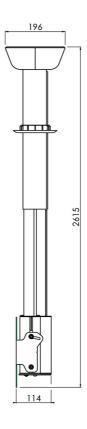

### **Features**

Minimum length: 1475 mm (centre VESA)

Maximum length: 2500 mm (centre VESA)

**Weight:** 11.60 kg **Colour:** Black

Maximum load: 30 kg

Screen position: Landscape, Portrait

Inch range: Max. 55 inch

Height adjustment: 1000 mm Bracket/interface: Included Type bracket/interface: VESA

Rotation:  $-90^{\circ} + 90^{\circ}$ 

Range bracket/interface: VESA 100 & 200

Tilt function: + 15°
Cable duct: 24 x 16 mm