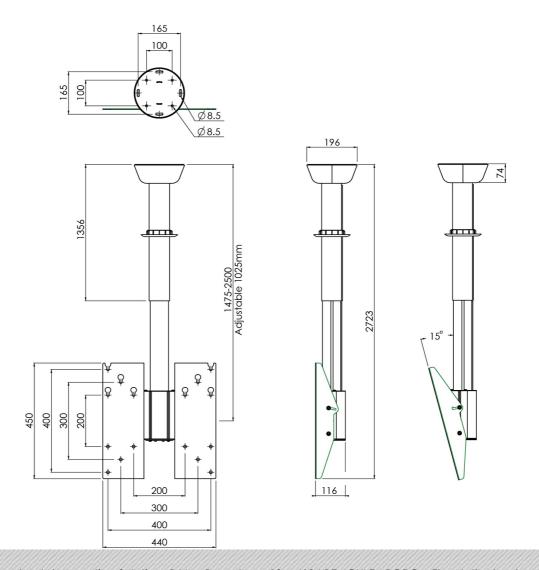

### **Features**

Minimum length: 1475 mm (centre VESA)

Maximum length: 2500 mm (centre VESA)

Weight: 15.10 kg Colour: Black

Maximum load: 80 kg (70 inch)

Screen position: Landscape, Portrait

Inch range: Max. 70 inch

Height adjustment: 1000 mm Bracket/interface: Included Type bracket/interface: VESA

Rotation:  $-90^{\circ} + 90^{\circ}$ 

Range bracket/interface: VESA 200, 300, 400-200 & 400

Tilt function: + 15° Cable duct: 24 x 16 mm