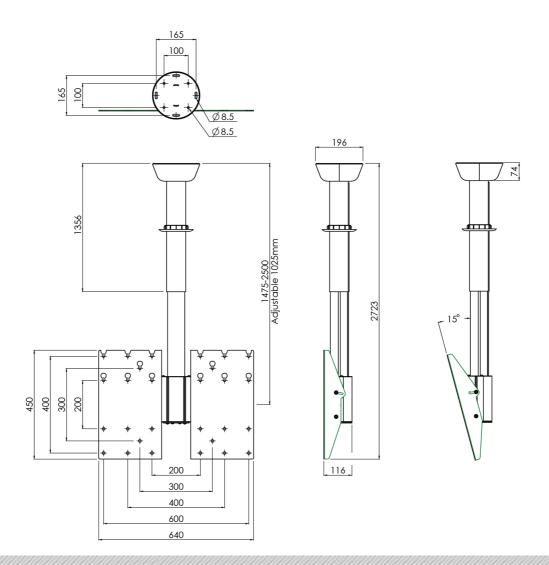

#### **Features**

Minimum length: 1475 mm (centre VESA)

Maximum length: 2500 mm (centre VESA)

**Weight:** 17.20 kg **Colour:** Black

Maximum load: 80 kg (70 inch)
Screen position: Landscape, Portrait

Inch range: Max. 70 inch

Height adjustment: 1025 mm Bracket/interface: Included Type bracket/interface: VESA

Rotation:  $-90^{\circ} + 90^{\circ}$ 

Range bracket/interface: VESA 200 ~ 600-400

Tilt function: + 15° Cable duct: 24 x 16 mm