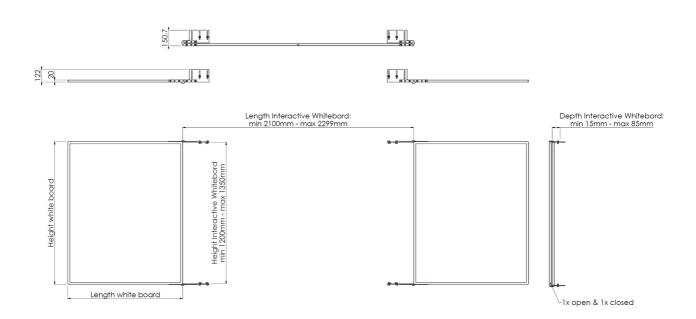

# 152.1100-ES DISCONTINEUD | Mounting kit incl. white boards of enamel steel for Interactive Whiteboard 100-101 inch

SmartMetals uses whiteboards of enamel steel on both sides enclosed by an aluminium frame. These whiteboards are custom-made for your touch display or whiteboard model. Compared to lacquered steel, enamel steel offers no usage stains of the markers on the whiteboard and we can offer 25 years warranty on the surface of an enamel steel whiteboard. This mounting kit creates an in height adjustable solution for optimal use of your presentation tool. SmartMetals introduces a new version of this product which is suitable for whiteboards up to 100-101 inch.

Whiteboards and mounting kits are custom made to perfectly fit your interactive whiteboard. Please specify upon order what brand and type of interactive whiteboard you are using.

#### **Features**

Colour: White, Black

Weight: 50.00 kg Inch range: max. 101 inch