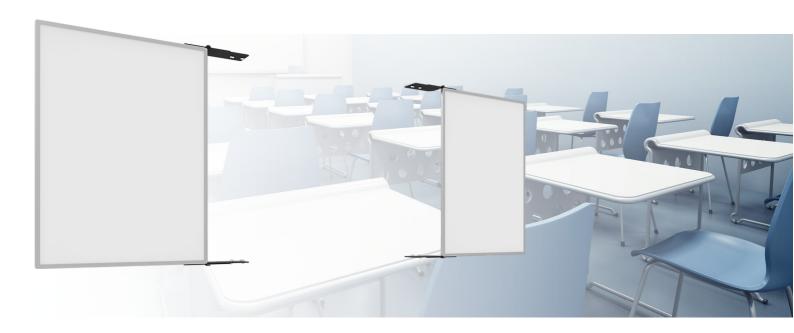

# 152.1100-ES DISCONTINEUD | Mounting kit incl. white boards of enamel steel for Interactive Whiteboard 100-101 inch

SmartMetals uses whiteboards of enamel steel on both sides enclosed by an aluminium frame. These whiteboards are custom-made for your touch display or whiteboard model. Compared to lacquered steel, enamel steel offers no usage stains of the markers on the whiteboard and we can offer 25 years warranty on the surface of an enamel steel whiteboard. This mounting kit creates an in height adjustable solution for optimal use of your presentation tool. SmartMetals introduces a new version of this product which is suitable for whiteboards up to 100-101 inch.

Whiteboards and mounting kits are custom made to perfectly fit your interactive whiteboard. Please specify upon order what brand and type of interactive whiteboard you are using.