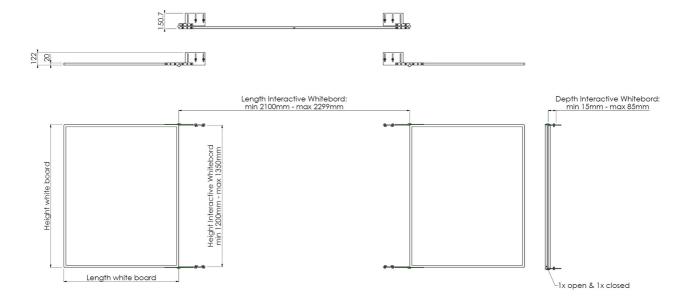

# **152.1100-LS** DISCONTINEUD | Mounting kit incl. white boards of lacquered steel for Interactive Whiteboard 100-101 inch

This whiteboard kit is made of lacquered steel on both sides enclosed by an aluminium frame. These whiteboards are custommade for your touch display or whiteboard model. Compared to enamel steel, lacquered steel offers usage stains of markers easily. A proper cleaning is strongly recommended. SmartMetals offers 1 year warranty on the surface of a lacquered steel whiteboard. This mounting kit creates an in height adjustable solution for optimal use of your presentation tool. SmartMetals introduces a new version of this product which is suitable for whiteboards up to 100-101 inch.

Whiteboards and mounting kits are custom made to perfectly fit your interactive whiteboard. Please specify upon order what brand and type of interactive whiteboard you are using.

**PRODUCT LEAFLET** 

#### Features

Weight: 50.00 kg Colour: White, Black Inch range: max. 101 inch