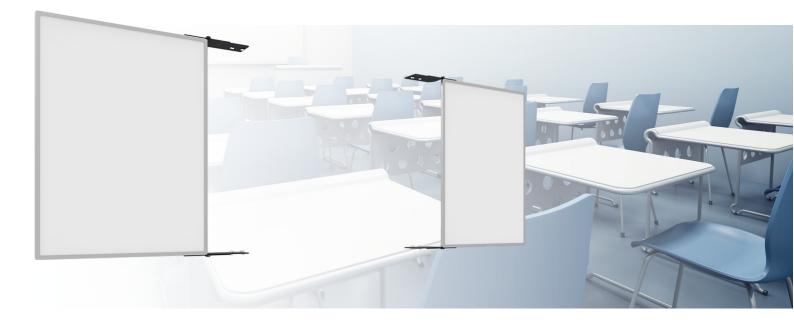

# **152.1100-LS** DISCONTINEUD | Mounting kit incl. white boards of lacquered steel for Interactive Whiteboard 100-101 inch

This whiteboard kit is made of lacquered steel on both sides enclosed by an aluminium frame. These whiteboards are custommade for your touch display or whiteboard model. Compared to enamel steel, lacquered steel offers usage stains of markers easily. A proper cleaning is strongly recommended. SmartMetals offers 1 year warranty on the surface of a lacquered steel whiteboard. This mounting kit creates an in height adjustable solution for optimal use of your presentation tool. SmartMetals introduces a new version of this product which is suitable for whiteboards up to 100-101 inch.

Whiteboards and mounting kits are custom made to perfectly fit your interactive whiteboard. Please specify upon order what brand and type of interactive whiteboard you are using.

**PRODUCT LEAFLET** 