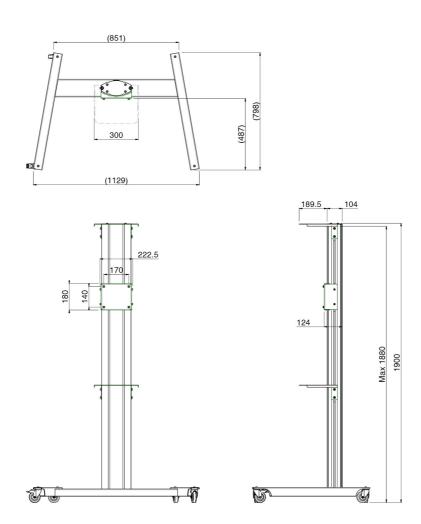

# VideoConferencing trolley

INT.1015 DISCONTINUED | VideoConferencing trolley max. 90 inch incl. 2 small platforms (economy version)

### **Features**

Minimum length: 1250 mm

Maximum length: 1600 mm (centre screen)

Weight: 32.40 kg

Colour: Dark grey, Aluminium

Maximum load: 85 kg

Screen position: Landscape, Portrait

Inch range: max. 90 inch

Mobile / fixed: Mobile
Height adjustment: Manual
Bracket/interface: Excluded
Type bracket/interface: Universal
Mounting system: 170 x 140 mm
Cable duct: 15, 35, 15 mm