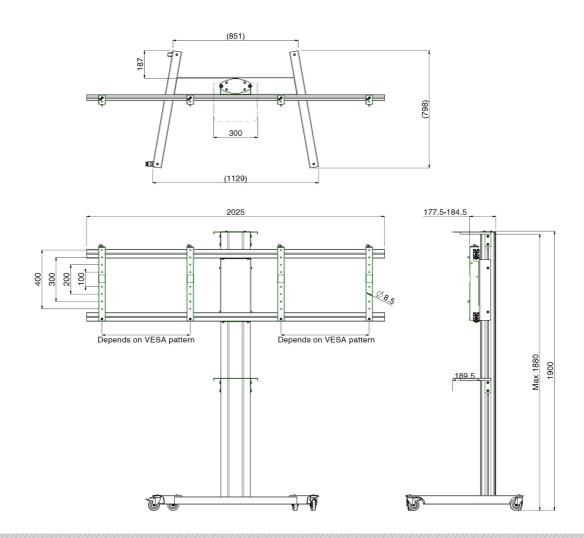

#### **Features**

Minimum length: 1250 mm

Maximum length: 1600 mm (centre screen)

Weight: 50.30 kg

**Colour:** Dark grey, Aluminium **Maximum load:** 100 kg

Screen position: Landscape, Portrait

Inch range: up to 55 inch Mobile / fixed: Mobile Height adjustment: Manual Bracket/interface: Excluded Type bracket/interface: VESA Cable duct: 15, 35, 15 mm