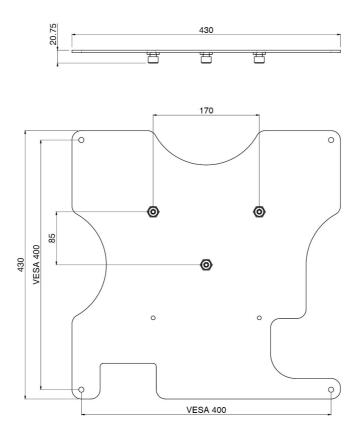

#### PAN.0315-LF DISCONTINUED | Panasonic LF serie VESA 400 rental bracket with three-point coupling

This VESA bracket is developed for the Panasonic LF series; connectors are located right at the centre of the display within the mounting pattern. Please be advised to use a custom bracket for this.

#### **Features**

Weight: 5.00 kg Colour: Black

Maximum load: 80 kg

Screen position: Landscape, Portrait

**Inch range:** up to 65 inch

Type bracket/interface: Scherm specifiek Range bracket/interface: VESA 400