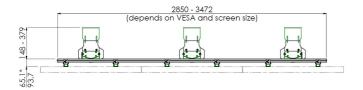

### **Features**

**Weight:** 184.00 kg

Colour: Dark grey, Aluminium Maximum load: 720 kg Screen position: Landscape Mobile / fixed: Fixed

**Bracket/interface:** Included **Type bracket/interface:** VESA

Other information: D4 depends on D1, screen size and

optional (D2)

<sup>\*</sup> Depth for 172.0300

<sup>\*\*</sup> D4 depends on D1, screen size and optional (D2)