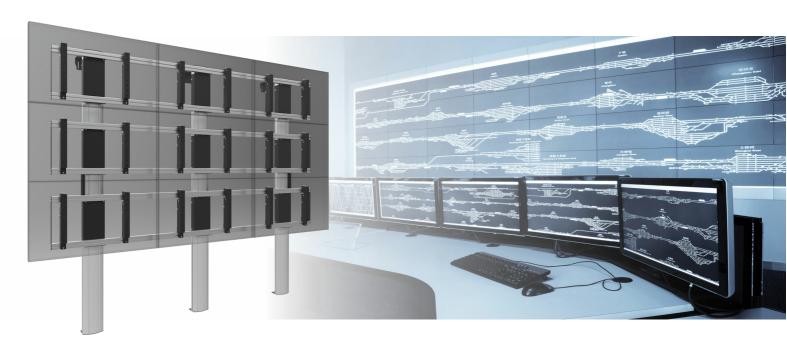

### PRODUCT LEAFLET

# VideoWall system



### VW3.x33 -080 DISCONTINUED | VideoWall system - Floor & Wall - 3x3 for 46-60 inch

#### This product is no longer available, we would like to offer you an alternative.

SmartMetals Mounting Solutions is 100% owned by the Vogel's Group.

We are currently merging products / product groups to be able to offer you a good and comprehensive product range. Click on the link below for an alternative product.

For a fitting alternative to this product please visit the Vogel's website.



## PRODUCT LEAFLET

## VideoWall system

### **Features**

**Weight:** 184.00 kg

Colour: Dark grey, Aluminium Maximum load: 720 kg Screen position: Landscape Mobile / fixed: Fixed

**Bracket/interface:** Included **Type bracket/interface:** VESA

Other information: D4 depends on D1, screen size and

optional