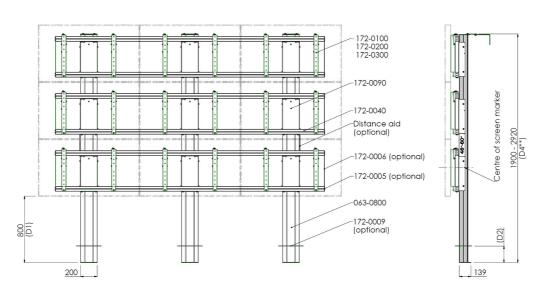

### **Features**

**Weight:** 184.00 kg

Colour: Dark grey, Aluminium Maximum load: 720 kg Screen position: Landscape Mobile / fixed: Fixed

**Bracket/interface:** Included **Type bracket/interface:** VESA

Other information: D4 depends on D1, screen size and

optional (D2)

<sup>\*</sup> Depth for 172.0300

<sup>\*\*</sup> D4 depends on D1, screen size and optional (D2)