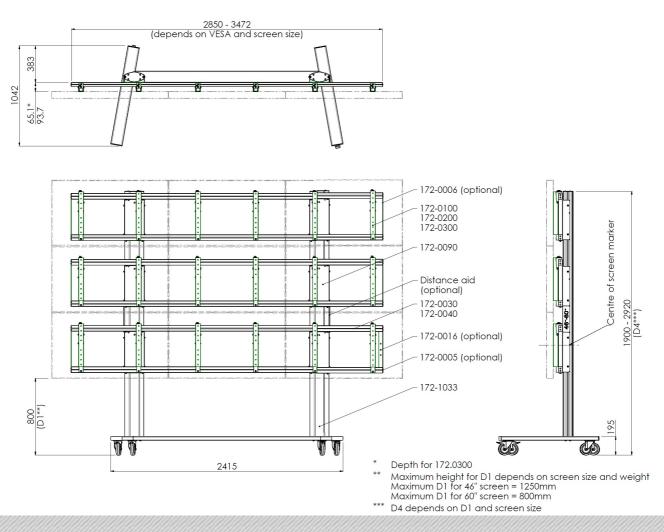

# Features

Weight: 174.00 kg Colour: Dark grey, Aluminium Maximum load: 270 kg Screen position: Landscape Mobile / fixed: Mobile Bracket/interface: Included Type bracket/interface: VESA Other information: Maximum height for D1 depends on screen size and weight. Maximum D1 for 46" screen = 1250mm.Maximum D1 for 60" screen = 800mm. D4 depends on D1 and screen size