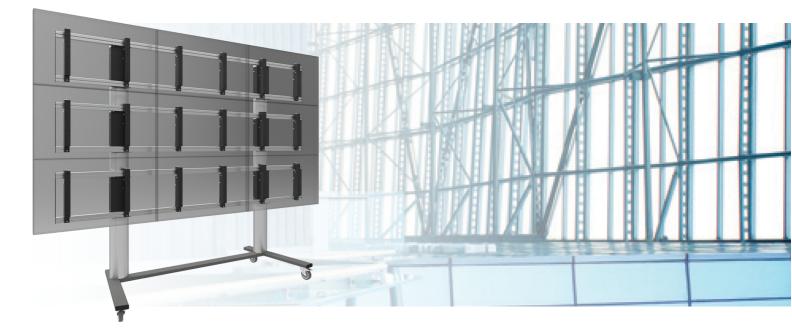

### VW5.x33\_\_\_-080 DISCONTINUED | Mobile VideoWall system – Open frame - 3x3 for 46-60 inch

# Features

Weight: 174.00 kg Colour: Dark grey, Aluminium Maximum load: 270 kg Screen position: Landscape Mobile / fixed: Mobile Bracket/interface: Included Type bracket/interface: VESA Other information: Maximum height for D1 depends on screen size and weight. Maximum D1 for 46" screen = 1250mm.Maximum D1 for 60" screen = 800mm. D4 depends on D1 and screen size