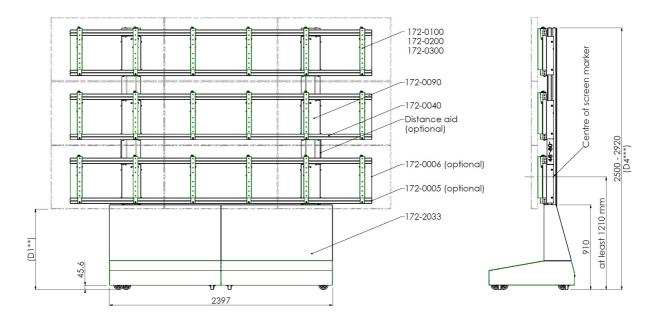

#### **Features**

**Weight:** 265.00 kg **Colour:** Black

Maximum load: 450 kg Screen position: Landscape Mobile / fixed: Mobile
Bracket/interface: Included
Type bracket/interface: VESA

**Other information:** Maximum height for D1 depends on screen size and weight. Maximum D1 for 46" screen = 1250mm.

Maximum D1 for 60" screen = 900mm. D4 depends on D1 and

screen size