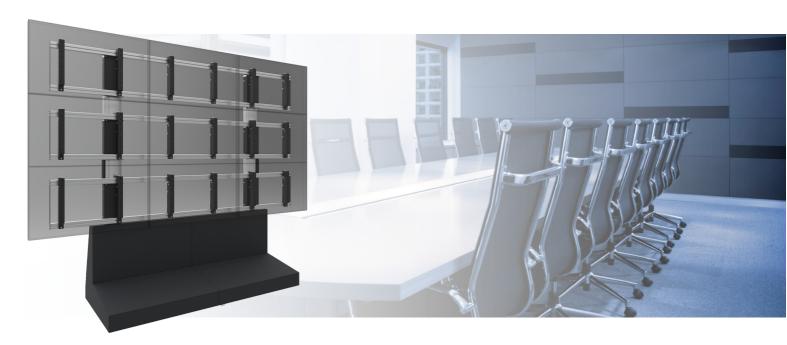

# VideoWall system

VW6.x33 DISCONTINUED | Mobile VideoWall system - Incl. base cover - 3x3 for 46-60 inch

#### **Features**

**Weight:** 265.00 kg **Colour:** Black

Maximum load: 450 kg Screen position: Landscape Mobile / fixed: Mobile
Bracket/interface: Included
Type bracket/interface: VESA

**Other information:** Maximum height for D1 depends on screen size and weight. Maximum D1 for 46" screen = 1250mm.