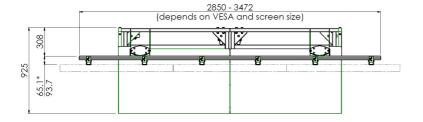

#### **Features**

**Weight:** 265.00 kg **Colour:** Black

Maximum load: 450 kg Screen position: Landscape Mobile / fixed: Mobile
Bracket/interface: Included
Type bracket/interface: VESA

**Other information:** Maximum height for D1 depends on screen size and weight. Maximum D1 for 46" screen = 1250mm.

Maximum D1 for 60" screen = 900mm. D4 depends on D1 and

screen size